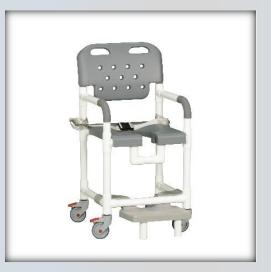

# **Product Description: Platinum Shower Chair Commode w/Footrest and Safety Belt**

| Technical Data    |         |
|-------------------|---------|
| Height:           | 43.5"   |
| Width:            | 21"     |
| Depth:            | 22"     |
| Weight:           | 30 lbs  |
| Seat Height:      | 23"     |
| Clearance:        | 20"     |
| Between the arms: | 17.25"  |
| Weight Capacity:  | 325 lbs |
| Ship Weight:      | 33 lbs  |
| Shipping Method:  | Parcel  |

#### Features:

- 4" Never-Rust single wheel casters, all locking
- Open-front seat for easy bathing care
- Integrated push handles for improved mobility
- Removeable commode pail with lid
- Molded hand grips for added security and comfort
- Slideout footrest for added safety
- Safety belt